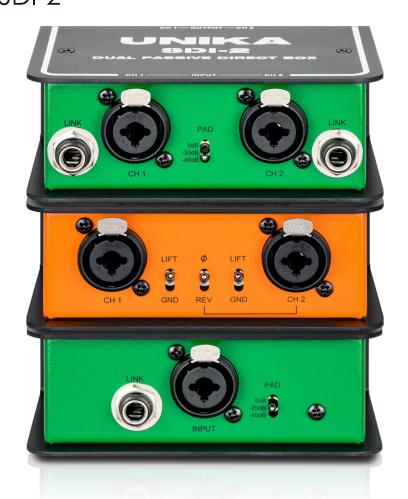

## ISO-2

- The ISO-2 is a simple passive device, designed to electronically-isolate connected line-level audio equipment without degrading the audio quality.
- On the ISO-2 there are 2 inputs and 2 outputs which block DC voltage and prevent buzz and hum from ground loops. Both outputs feature individual ground lift switches to help further reduce ground loop noise.

## SPECIFICATIONS

| ISO-2                              |                                             |
|------------------------------------|---------------------------------------------|
| Circuit design                     |                                             |
| Input connectors                   | 2 Balance combo jack                        |
|                                    | (Pin-2 hot, Pin-3 cold, Pin-1 ground)       |
| Input DC impedance                 | 0.82KΩ                                      |
| Max. input level before clipping   | +26dBv                                      |
| Output device                      | 2 XLR w/balance transformer isolated        |
| Output DC impedance                | 1.08K $\Omega$ nominal, Transformer balance |
| Output level                       | +26dBv                                      |
| Frequency Response                 | 20Hz to 20KHz +0.2 / 0 dB                   |
| Dynamic range                      | >130dB                                      |
| S/N ratio~ un-weight 20Hz to 20KHz | -136dB                                      |
| T.H.D~ 1KHz, 0dBV output           | < 0.001%                                    |
| Ground / Lift switch               | Lift pin-1 on XLR outputs, separate         |
| Reverse switch                     | Channel 2 input                             |
| Construction                       | 1.6 / 1.2mm steel cabinet & chassis         |
| Surface finished                   | Durable powder coating                      |
| Dimension (WxDxH)                  | 124 x 78 x 46 mm                            |
| Weight                             | 0.5Kg                                       |
| Shipping weight                    | 0.6Kg                                       |
| Packing per carton                 | 20pcs / 13Kgs                               |
| Shipping dimension per carton      | 350 x 310 x 207mm                           |