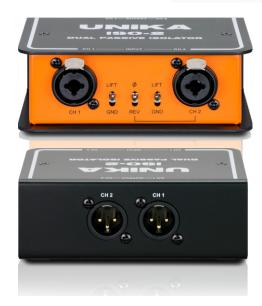

## ISO-2

- The ISO-2 is a simple passive device, designed to electronically-isolate connected line-level audio equipment without degrading the audio quality.
- On the ISO-2 there are 2 inputs and 2 outputs which block DC voltage and prevent buzz and hum from ground loops. Both outputs feature individual ground lift switches to help further reduce ground loop noise.

## SPECIFICATIONS

| ISO-2                              |                                             |
|------------------------------------|---------------------------------------------|
| Circuit design                     |                                             |
| Input connectors                   | 2 Balance combo jack                        |
|                                    | (Pin-2 hot, Pin-3 cold, Pin-1 ground)       |
| Input DC impedance                 | 0.82KΩ                                      |
| Max. input level before clipping   | +26dBv                                      |
| Output device                      | 2 XLR w/balance transformer isolated        |
| Output DC impedance                | 1.08K $\Omega$ nominal, Transformer balance |
| Output level                       | +26dBv                                      |
| Frequency Response                 | 20Hz to 20KHz +0.2 / 0 dB                   |
| Dynamic range                      | >130dB                                      |
| S/N ratio~ un-weight 20Hz to 20KHz | -136dB                                      |
| T.H.D~ 1KHz, 0dBV output           | < 0.001%                                    |
| Ground / Lift switch               | Lift pin-1 on XLR outputs, separate         |
| Reverse switch                     | Channel 2 input                             |
| Construction                       | 1.6 / 1.2mm steel cabinet & chassis         |
| Surface finished                   | Durable powder coating                      |
| Dimension (WxDxH)                  | 124 x 78 x 46 mm                            |
| Weight                             | 0.5Kg                                       |
| Shipping weight                    | 0.6Kg                                       |
| Packing per carton                 | 20pcs / 13Kgs                               |
| Shipping dimension per carton      | 350 x 310 x 207mm                           |