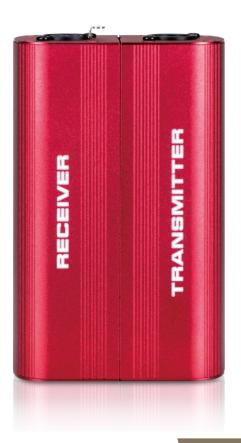

## PHASE TESTER SPT.3rt

- Detect the phase accuracy in any audio system, prevent the musical signal from cancellation due to the opposite phase.
- Detect the XLR signal cable to prevent it from contact fail, brokerage or opposite connection.
- Built-in external microphone input socket in order to use for the harder environment such as the hanging speaker cluster.
- Testable range from 10 cm to 3 meters. Some ideal environment can be tested far away from the axis of speaker for 7 meters.