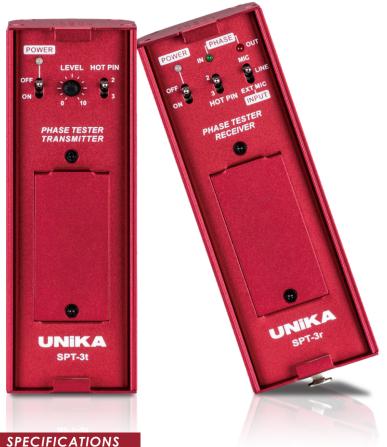

## **SPECIFICATIONS**

| SPT.3rt                                |                                            |
|----------------------------------------|--------------------------------------------|
| Transmitter                            |                                            |
| Signal type                            | Pulse tone from buzzer                     |
| Frequency spectrum, electrical         | 1Hz to 20KHz                               |
| Frequency spectrum, acoustic           | 200Hz to 5KHz                              |
| Output level, electrical               | 0 to 1V (Acoustic level is fixed)          |
| Output load impedance                  | >1KΩ                                       |
| Output source impedance                | 1ΚΩ                                        |
| Power supply                           | 9V PP3 Alkaline battery (approx. 50 hours) |
| Power consumption 10mA                 | 10mA                                       |
| Receiver                               |                                            |
| Frequency spectrum, electrical         | 1Hz to 20KHz                               |
| Frequency spectrum, acoustic           | 10Hz to 1KHz                               |
| Input impedance (Mic)                  | ΙΚΩ                                        |
| Input impedance (Line)                 | 10ΚΩ                                       |
| Input level (Mic)                      | 10mV - 1V                                  |
| Input level (Line)                     | 0.5V to 50V                                |
| Output level                           | 0V to 1V                                   |
| Power supply                           | 9V PP3 Alkaline battery (approx. 50 hours) |
| Power consumption                      | 10mA                                       |
| PHYSICAL CHARACTERISTICS (whole set)   |                                            |
| Dimensions/Shipping dimensions (WxDxH) | 120 X 95 X 56 mm                           |
| 20pcs packs dimensions (WxDxH)         | 245 X 195 X 117 mm                         |
| Weight/Shipping weight                 | 0.4 Kg / 0.45kg                            |
| 20pcs packs shipping weight            | 10.0 Kg                                    |
| Operating temperature                  | 0°~50°C                                    |
| Storage temperature                    | -30°~+75°C                                 |