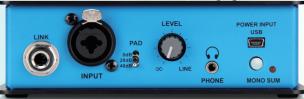

## **Main Features**

- ◆ Stereo Bluetooth-Direct Box.
- ◆ Additional High impedance direct input for electronic musical instrument signal feed.
- ◆ USB type-B Mini port, connect to computer for 5V supply.
- ◆ 3.5mm TRS headphone output for audio level monitoring.
- ◆ Front panel Level control used for stereo output along with headphone volume adjustment.
- ◆ The direct input audio signal will mixed to the Bluetooth stereo audio signal at the output stage.
- ◆ Selectable 3 steps attenuator for Hi-Z direct
- ◆ Be available for powering by plug-in 9V battery or feeding 5V power by USB or mobile phone's
- 2 channel XLR Balanced Low-Z output with isolation transformer.

"DI-BT BOX Front Panel"

"DI-BT BOX Rear Panel"

www.unika.com.tw

+886 2 2793-3017 FAX: +886 2 2792-8264 6F, No.168, Xin-Hu 2nd Rd. Nei-Hu District, Taipei City. 11494. Taiwan, Republic of China.