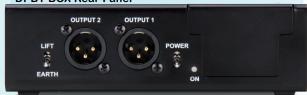

## **Main Features**

- ◆ Stereo Bluetooth-Direct Box.
- ◆ Additional High impedance direct input for electronic musical instrument signal feed.
- ◆ USB type-B Mini port, connect to computer for 5V supply.
- ◆ 3.5mm TRS headphone output for audio level monitoring.
- ◆ Front panel Level control used for stereo output along with headphone volume adjustment.
- ◆ The direct input audio signal will mixed to the Bluetooth stereo audio signal at the output stage.
- ◆ Selectable 3 steps attenuator for Hi-Z direct
- ◆ Be available for powering by plug-in 9V battery or feeding 5V power by USB or mobile phone's
- 2 channel XLR Balanced Low-Z output with isolation transformer.

"DI-BT BOX Front Panel"

"DI-BT BOX Rear Panel"

www.unika.com.tw

+886 2 2793-3017 FAX: +886 2 2792-8264 6F, No.168, Xin-Hu 2nd Rd. Nei-Hu District, Taipei City. 11494. Taiwan, Republic of China.