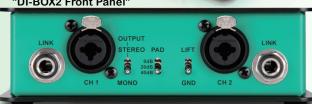

## **Main Features**

- 2 channel high impedance direct inputs for electronic musical instrument signal feed.
- The 1/4" TRS LINK socket carries a parallel-wired direct feed from the input.
- Output Stereo / Mono mode selector, set the operation mode to Stereo, or in Mono mode the 2 inputs are summed so that the outputs become mono.
- Selectable 3 steps attenuator for Hi-Z direct input.
- Accept power from plug-in 9V battery or +20 to +48V phantom power.
- 2 channel XLR Balanced Low-Z output with isolation transformer.