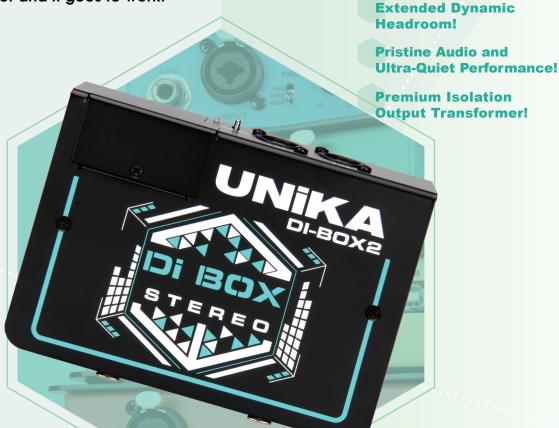

## DI-BOX2

UNIKA BOX Series are the best way to get your party Rock!

The Unika DI-BOX2 is a 2 channels active direct box, it is very easy to use, simply plug it in,

turn on the power and it goes to work.