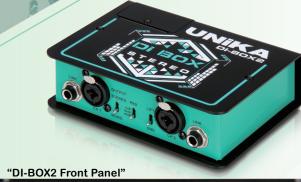

## **Main Features**

- 2 channel high impedance direct inputs for electronic musical instrument signal feed.
- The 1/4" TRS LINK socket carries a parallel-wired direct feed from the input.
- Output Stereo / Mono mode selector, set the operation mode to Stereo, or in Mono mode the 2 inputs are summed so that the outputs become mono.
- Selectable 3 steps attenuator for Hi-Z direct input.
- Accept power from plug-in 9V battery or +20 to +48V phantom power.
- 2 channel XLR Balanced Low-Z output with isolation transformer.