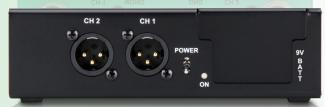

## **Box Series**

## DI-BOX2

UNIKA BOX Series are the best way to get your party Rock!

The Unika DI-BOX2 is a 2 channels active direct box, it is very easy to use, simply plug it in,

turn on the power and it goes to work.



## **Main Features**

- 2 channel high impedance direct inputs for electronic musical instrument signal feed.
- The 1/4" TRS LINK socket carries a parallel-wired direct feed from the input.
- Output Stereo / Mono mode selector, set the operation mode to Stereo, or in Mono mode the 2 inputs are summed so that the outputs become mono.
- Selectable 3 steps attenuator for Hi-Z direct input.
- Accept power from plug-in 9V battery or +20 to +48V phantom power.
- 2 channel XLR Balanced Low-Z output with isolation transformer.





"DI-BOX2 Rear Panel"